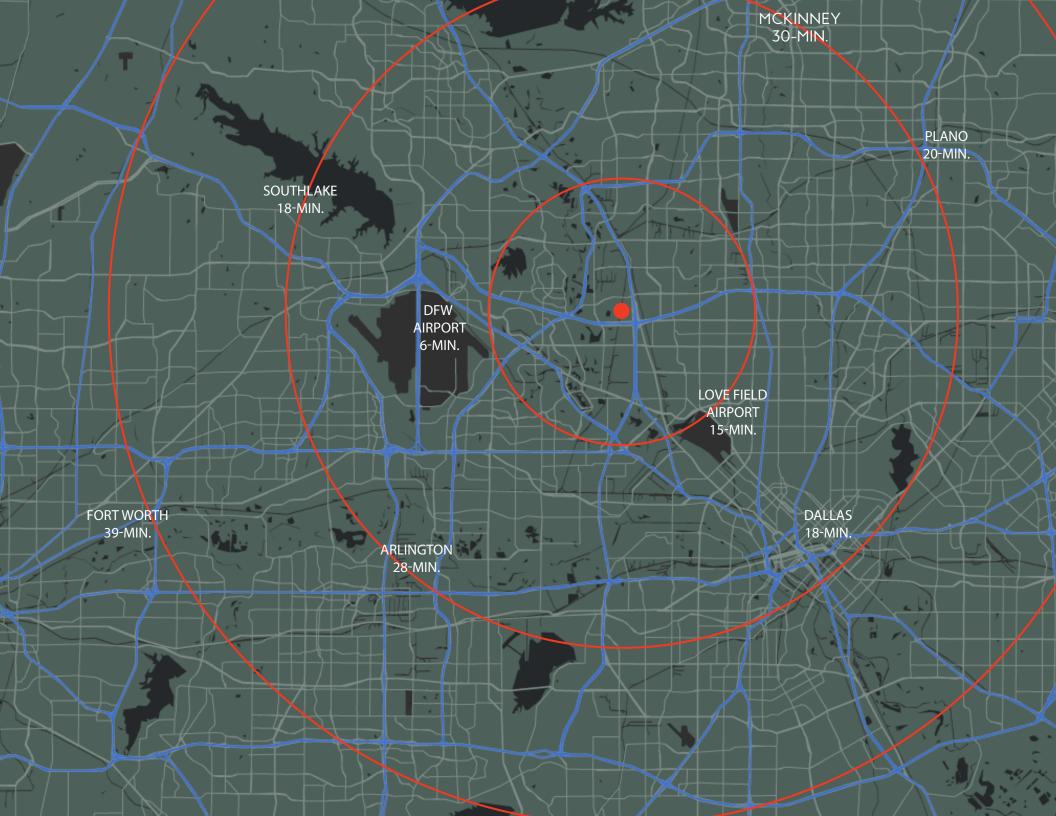

### **LOCATION**

# **BUILDING ELEVATION**

D/FW'S MOST ACCESSIBLE BUSINESS ADDRESS IS LOCATED AT MERCER BUSINESS PARK. THE 225-ACRE BUSINESS PARK IS LOCATED AT THE CROSSROADS OF IH 35E, IH 635, AND NEAR PRESIDENT GEORGE BUSH TURNPIKE. THIS EASILY-ACCESSIBLE LOCATION OFFERS GREAT VISIBILITY AND SHORT DRIVE TIMES TO REACH EVERY CORNER OF THE METROPLEX.