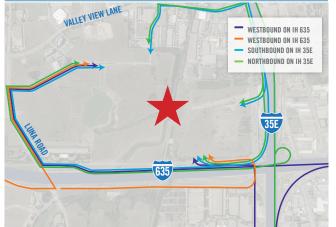

sthetics
- Unbeatable access to IH 35E, IH 635, and SH 190
- Close proximity to downtown Dallas and D/FW's two major airports
- Adjacent to business areas such as The Galleria and Las Colinas

#### DATA AND FIBER AVAILABILITY

- Multiple fiber providers: Zayo Metro, Fiber Light, Time Warner Cable, and others
- Contracted providers offer the best electricity rates in the deregulated Texas market
- Connectivity between selected buildings
- Underground infrastructure providing uninterrupted service and reliability
- Located on the Texas Oncor grid

#### **BUILDING SPECIFICATIONS**

10,923 SF AVAILABLE 5 - 9'X10' DOCK DOORS 32' CLEAR HEIGHT 196 TOTAL PARKING SPACES 150' BUILDING DEPTH 4'X8' SKYLIGHTS 50'X50' BAY SIZE BACK LOADING BUILDING ESFR SPRINKLER APPROX. 25.4 ACRES



## ACCESS/ROUTES



### **LOCATION**



### FIBER MAP



# **BUILDING ELEVATION**



D/FW'S MOST ACCESSIBLE BUSINESS ADDRESS IS LOCATED AT MERCER BUSINESS PARK. THE 225-ACRE BUSINESS PARK IS LOCATED AT THE CROSSROADS OF IH 35E, IH 635, AND NEAR PRESIDENT GEORGE BUSH TURNPIKE. THIS EASILY-ACCESSIBLE LOCATION OFFERS GREAT VISIBILITY AND SHORT DRIVE TIMES TO REACH EVERY CORNER OF THE METROPLEX.

MASTER PLAN AERIAL PHOTOGRAPHY



















GEORGE BILLINGSLEY 214.270.1001 GBILLINGSLEY@BILLINGSLEYCO.COM

BILLINGSLEY COMPANY | 1722 ROUTH STREET | SUITE 770 | DALLAS, TEXAS 75201 | BILLINGSLEYCO.COM © BILLINGSLEY COMPANY 2015. ALL RIGHTS RESERVED.