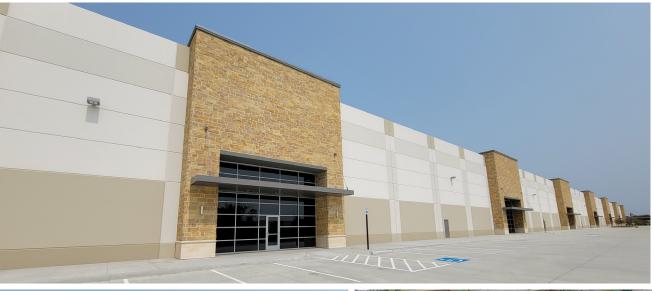

# **BUILDING ELEVATION**

D/FW'S MOST ACCESSIBLE BUSINESS ADDRESS IS LOCATED AT MERCER BUSINESS PARK. THE 225-ACRE BUSINESS PARK IS LOCATED AT THE CROSSROADS OF IH 35E, IH 635, AND NEAR PRESIDENT GEORGE BUSH TURNPIKE. THIS EASILY-ACCESSIBLE LOCATION OFFERS GREAT VISIBILITY AND SHORT DRIVE TIMES TO REACH EVERY CORNER OF THE METROPLEX.