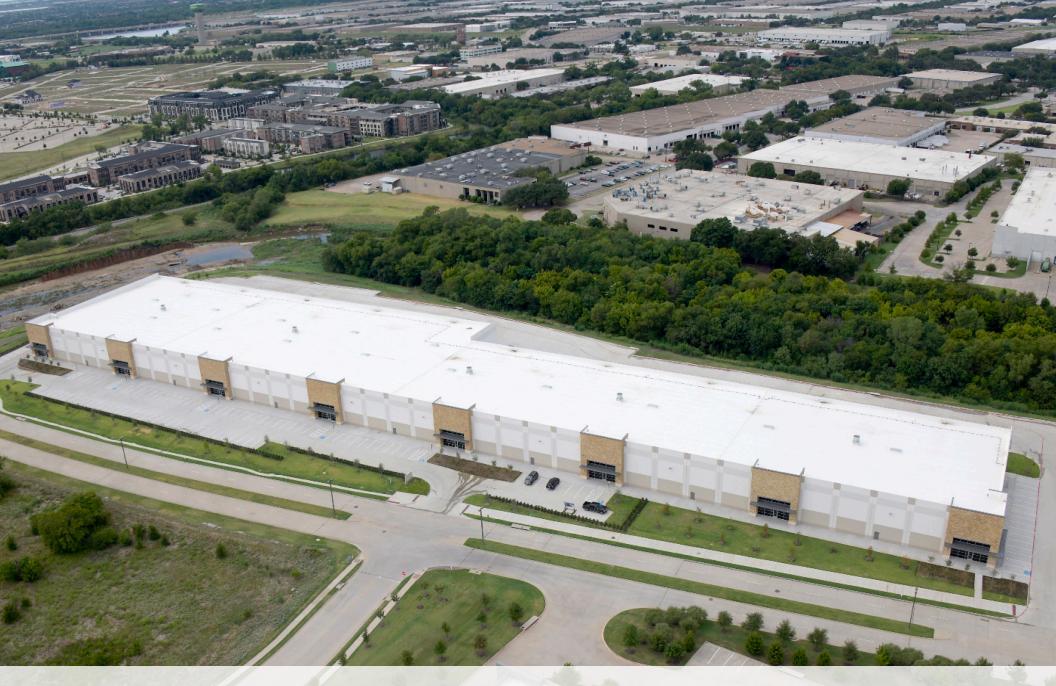

# **BUILDING ELEVATION**

D/FW'S MOST ACCESSIBLE BUSINESS ADDRESS IS LOCATED AT MERCER BUSINESS PARK. THE 225-ACRE BUSINESS PARK IS LOCATED AT THE CROSSROADS OF IH 35E, IH 635, AND NEAR PRESIDENT GEORGE BUSH TURNPIKE. THIS EASILY-ACCESSIBLE LOCATION OFFERS GREAT VISIBILITY AND SHORT DRIVE TIMES TO REACH EVERY CORNER OF THE METROPLEX.

MASTER PLAN AERIAL PHOTOGRAPHY

GEORGE BILLINGSLEY 214.270.1001 GBILLINGSLEY@BILLINGSLEYCO.COM

BILLINGSLEY COMPANY | 1722 ROUTH STREET | SUITE 770 | DALLAS, TEXAS 75201 | BILLINGSLEYCO.COM © BILLINGSLEY COMPANY 2015. ALL RIGHTS RESERVED.