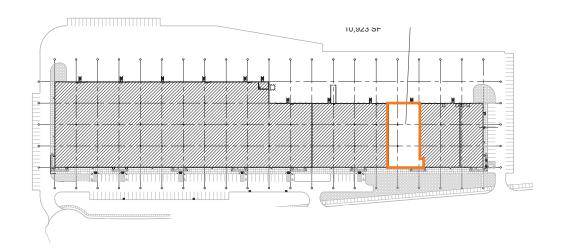

175K SF DISTRIBUTION CENTER - 10,923 SF AVAILABLE NOW - NW CORNER OF IH-635 AND I-35E 2261 MORGAN PARKWAY, FARMERS BRANCH, TX

#### **BUILDING SPECIFICATIONS**

10,923 SF AVAILABLE 5 - 9'X10' DOCK DOORS 32' CLEAR HEIGHT 196 TOTAL PARKING SPACES 150' BUILDING DEPTH 4'X8' SKYLIGHTS 50'X50' BAY SIZE BACK LOADING BUILDING ESFR SPRINKLER APPROX. 25.4 ACRES