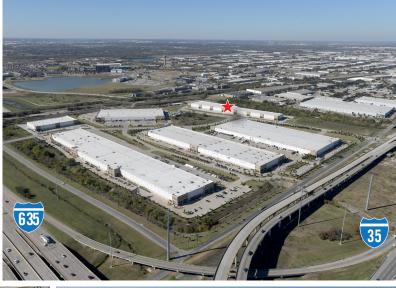

175K SF DISTRIBUTION CENTER - 10,923 SF AVAILABLE NOW - NW CORNER OF IH-635 AND I-35E 2261 MORGAN PARKWAY, FARMERS BRANCH, TX

MASTER PLAN AERIAL PHOTOGRAPHY

GEORGE BILLINGSLEY 214.270.1001 GBILLINGSLEY@BILLINGSLEYCO.COM

BILLINGSLEY COMPANY | 1722 ROUTH STREET | SUITE 770 | DALLAS, TEXAS 75201 | BILLINGSLEYCO.COM © BILLINGSLEY COMPANY 2015. ALL RIGHTS RESERVED.