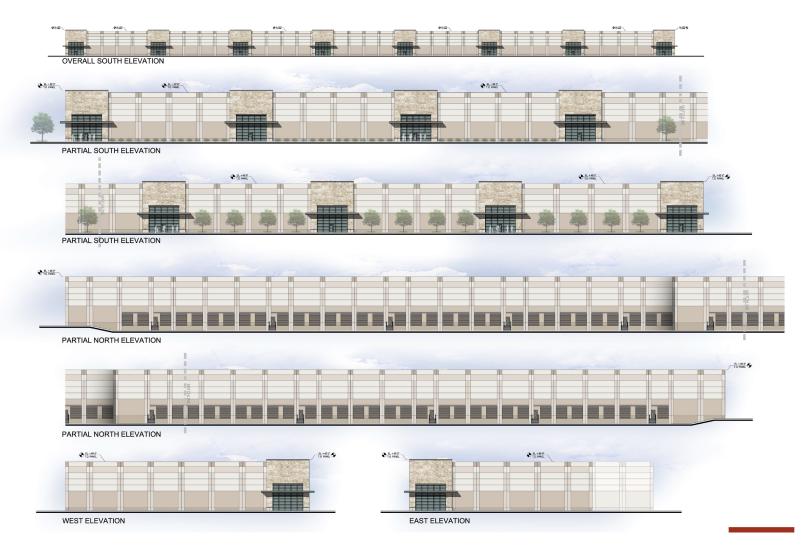

# **BUILDING ELEVATION**

D/FW'S MOST ACCESSIBLE BUSINESS ADDRESS IS LOCATED AT MERCER BUSINESS PARK. THE 225-ACRE BUSINESS PARK IS LOCATED AT THE CROSSROADS OF IH 35E, IH 635, AND NEAR PRESIDENT GEORGE BUSH TURNPIKE. THIS EASILY-ACCESSIBLE LOCATION OFFERS GREAT VISIBILITY AND SHORT DRIVE TIMES TO REACH EVERY CORNER OF THE METROPLEX.