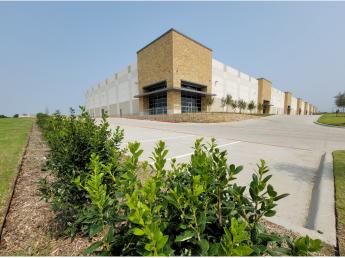

# **BUILDING ELEVATION**

D/FW'S MOST ACCESSIBLE BUSINESS ADDRESS IS LOCATED AT MERCER BUSINESS PARK. THE 225-ACRE BUSINESS PARK IS LOCATED AT THE CROSSROADS OF IH 35E, IH 635, AND NEAR PRESIDENT GEORGE BUSH TURNPIKE. THIS EASILY-ACCESSIBLE LOCATION OFFERS GREAT VISIBILITY AND SHORT DRIVE TIMES TO REACH EVERY CORNER OF THE METROPLEX.