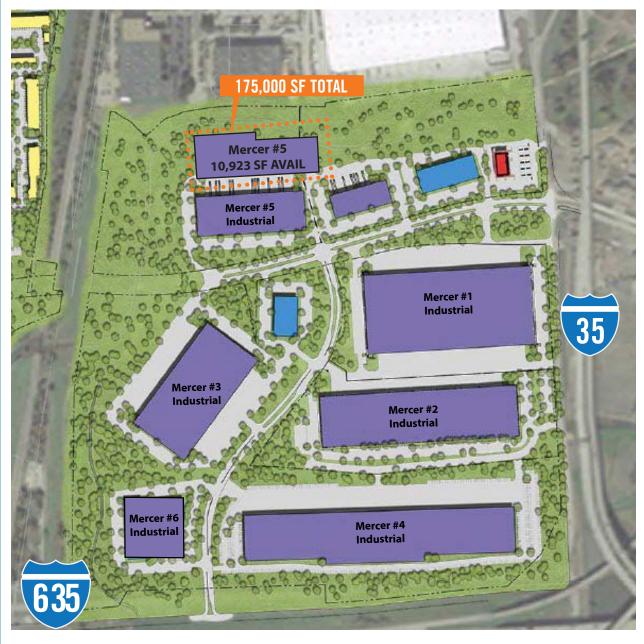

175K SF DISTRIBUTION CENTER - 10,923 SF AVAILABLE NOW - NW CORNER OF IH-635 AND I-35E 2261 MORGAN PARKWAY, FARMERS BRANCH, TX

#### **BUILDING SPECIFICATIONS**

10,923 SF AVAILABLE 5 - 9'X10' DOCK DOORS 32' CLEAR HEIGHT 196 TOTAL PARKING SPACES 150' BUILDING DEPTH 4'X8' SKYLIGHTS 50'X50' BAY SIZE BACK LOADING BUILDING ESFR SPRINKLER APPROX. 25.4 ACRES

MASTER PLAN AERIAL PHOTOGRAPHY

GEORGE BILLINGSLEY 214.270.1001 GBILLINGSLEY@BILLINGSLEYCO.COM

BILLINGSLEY COMPANY | 1722 ROUTH STREET | SUITE 770 | DALLAS, TEXAS 75201 | BILLINGSLEYCO.COM © BILLINGSLEY COMPANY 2015. ALL RIGHTS RESERVED.