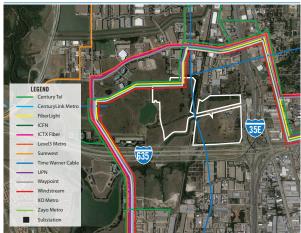

#### DATA AND FIBER AVAILABILITY

- Multiple fiber providers: Zayo Metro, Fiber Light, Time Warner Cable, and others
- Contracted providers offer the best electricity rates in the deregulated Texas market
- Connectivity between selected buildings
- Underground infrastructure providing uninterrupted service and reliability
- Located on the Texas Oncor grid

### FIBER MAP