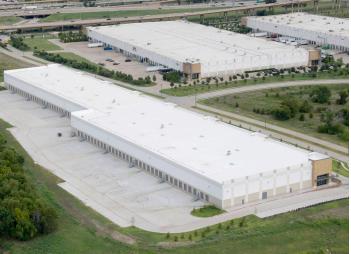

#### **BUILDING SPECIFICATIONS**

10,923 SF AVAILABLE 5 - 9'X10' DOCK DOORS 32' CLEAR HEIGHT 196 TOTAL PARKING SPACES 150' BUILDING DEPTH 4'X8' SKYLIGHTS 50'X50' BAY SIZE BACK LOADING BUILDING ESFR SPRINKLER APPROX. 25.4 ACRES