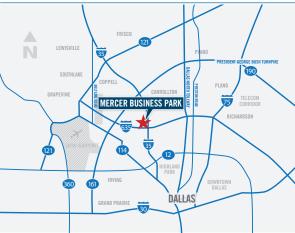

## ACCESS/ROUTES

### **LOCATION**

# **BUILDING ELEVATION**

D/FW'S MOST ACCESSIBLE BUSINESS ADDRESS IS LOCATED AT MERCER BUSINESS PARK. THE 225-ACRE BUSINESS PARK IS LOCATED AT THE CROSSROADS OF IH 35E, IH 635, AND NEAR PRESIDENT GEORGE BUSH TURNPIKE. THIS EASILY-ACCESSIBLE LOCATION OFFERS GREAT VISIBILITY AND SHORT DRIVE TIMES TO REACH EVERY CORNER OF THE METROPLEX.