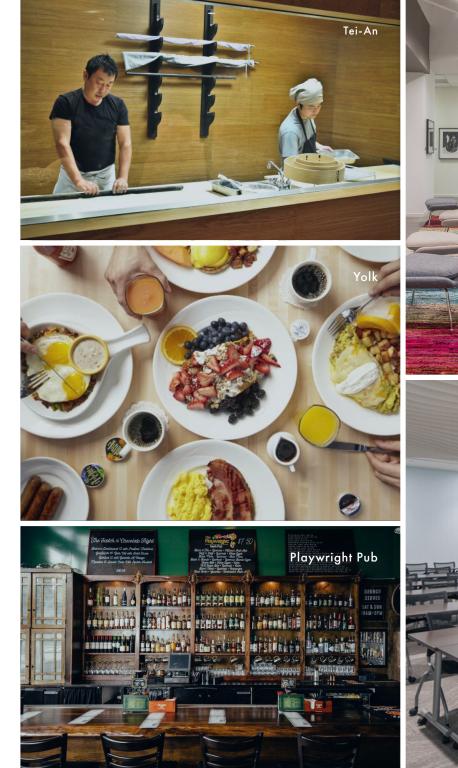

## **ON-SITE AMENITIES**

100-Person Conference Center Tenant Lounge on 7th Floor Complimentary Coffee Bar Fitness Center & Classes Dynamic Fountains Digital Art Installations On-Site 7-Eleven Three On-Site Restaurants Including award-winning Japanese soba house Tei-An

#### RESTAURANTS

ARTS DISTRICT Sloane's Corner 400 Gradi Starbucks The Artisan Tei-An\* Ellie's Restaurant Yolk\* \*On-Site Flora Cantina Klyde Warren Food Trucks DOWNTOWN La Madeleine AT&T Discovery District La Stella Cucina Brass Ram Mendocino Farms Chop House Burger Mi Cocina Dakota Steakhouse Musume The Exchange Hall Nusr-Et Steakhouse The French Room Pizza Leila Monarch Playwright Pub\* National Anthem