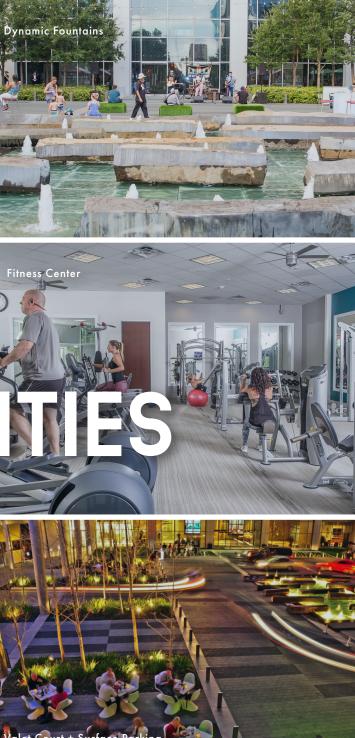

## **ON-SITE AMENITIES**

100-Person Conference Center Tenant Lounge on 7th Floor Complimentary Coffee Bar Fitness Center & Classes Dynamic Fountains Digital Art Installations On-Site 7-Eleven Three On-Site Restaurants Including award-winning Japanese soba house Tei-An

AME

UPSCALE

Conference Center

Tenant Lounge + Coffee Bar

Valet Court + Surface Parking