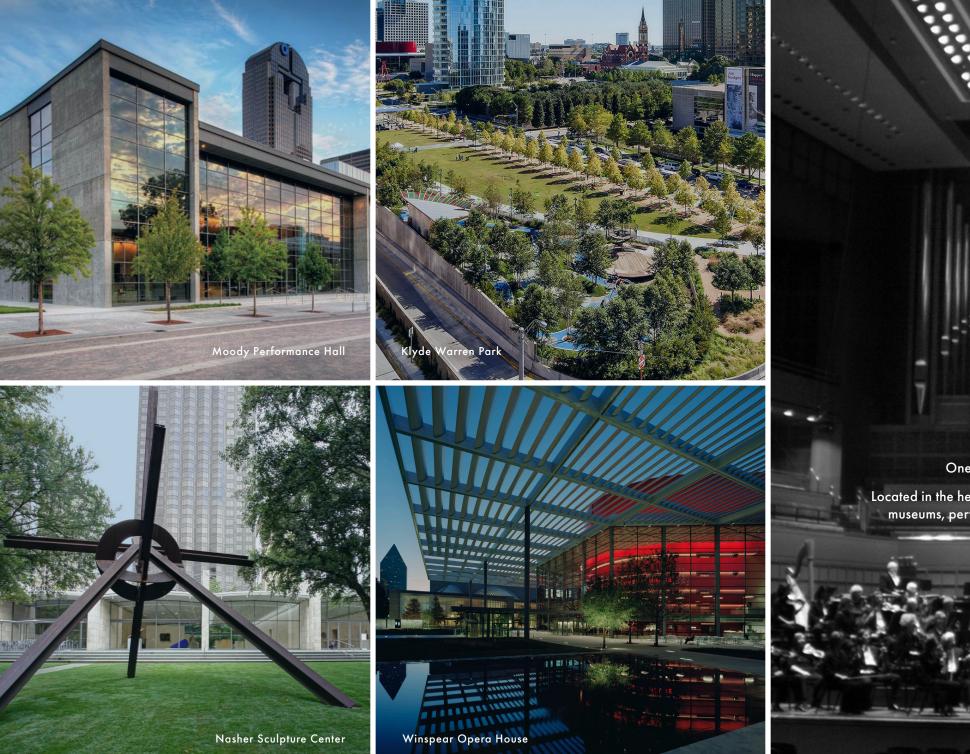

# STEPS AWAY FROM...

Wyly Theatre Moody Performance Hall Crow Collection of Asian Art Dallas Museum of Art Nasher Sculpture Center Meyerson Symphony Center Winspear Opera House Klyde Warren Park Booker T. Washington High School