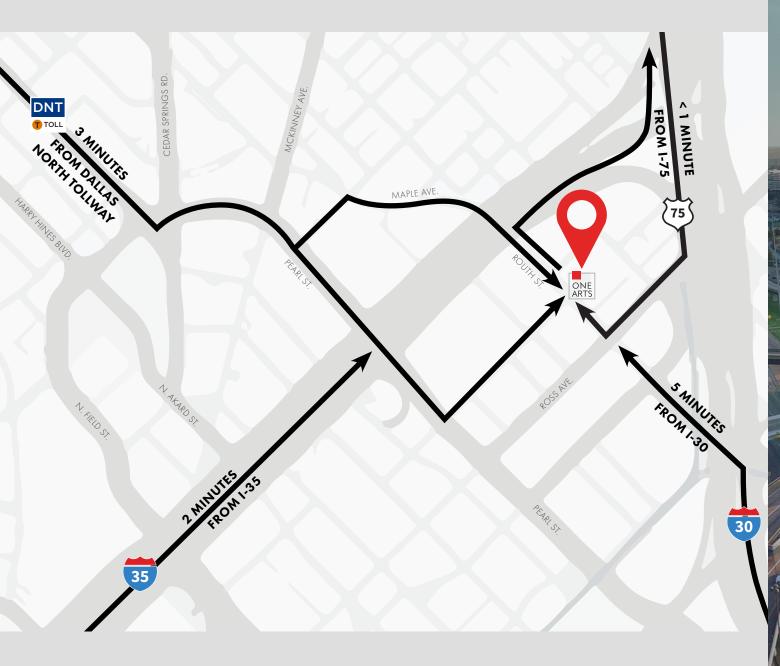

One Arts Plaza is the only office building in Downtown that is just one stoplight away from both I-75 and I-35 and one to five minutes from every major arterial highway in Dallas.

C.L. P.L. P. IN P.

CREEKENNE IN I